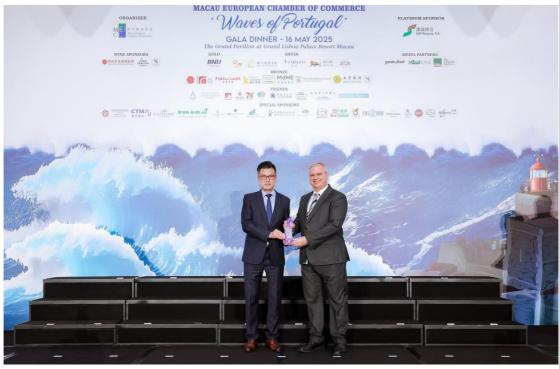

## SJM's Don Alfonso 1890 Receives MECC EuroExcellence Award for Food and Beverage

(Macau, 19 May 2025) SJM Resorts, S.A.'s ("SJM") authentic Italian restaurant Don Alfonso 1890 at Grand Lisboa Palace Resort Macau received the 2025 MECC EuroExcellence Award ("The Awards") in the Food and Beverage category at the 11th Annual Gala Dinner of the Macau European Chamber of Commerce ("MECC"). Don Alfonso 1890 was selected for its high-quality European cuisine, exceptional customer service, and successful cultural introductions to local community. This recognition reaffirms the power of gastronomy in cultural exchange and underlines the restaurant's vital role in Macau's burgeoning reputation as a UNESCO "Creative City of Gastronomy."

The Awards celebrate outstanding achievements by Macau businesses in Luxury, Food and Beverage, Blue and Green Innovation, Greater Bay Area Sino-Europe Cooperation, and Small and Medium Enterprise categories. These local businesses promote Macau as a platform for Sino-European collaboration, strengthening ties between Macau businesses and the European markets.