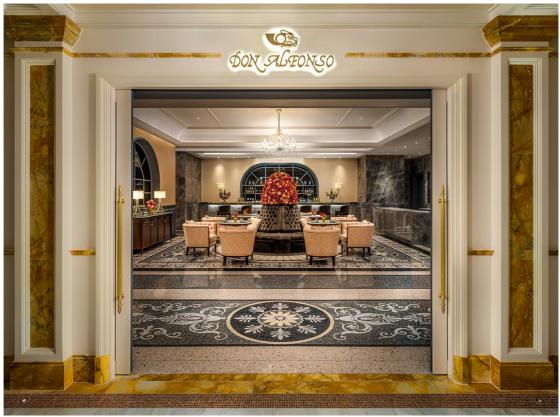

Don Alfonso 1890 brings the legacy of its MICHELIN-starred Italian namesake to Macau. The restaurant pays homage to the cultures, values and traditions of its origins with workmanship, professionalism and creativity, from its contemporary interpretation of Southern Italian cuisine to its extraordinary interior design – the marriage of two of Italy's most extraordinary treasures – the lush luxury of Versace and the rich, earthy heritage of Don Alfonso. Every dish is meticulously crafted with fresh produce from its organic farm Le Peracciole, and the restaurant maintains a close working relationship with the original team in Italy through regular culinary collaborations. In its cuisine and setting alike, Don Alfonso 1890 presents a refined interpretation of European identity.